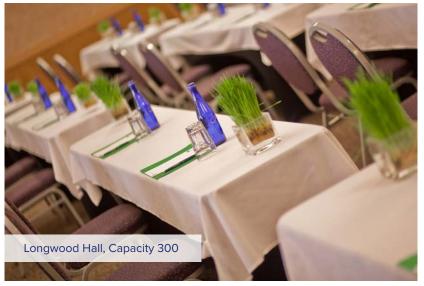

Longwood Grille & Bar

Jr. Suites Available

| Room              | Dimensions      | Square Footage | Theatre | Classroom | Conference | U-shape | Banquet | Reception |
|-------------------|-----------------|----------------|---------|-----------|------------|---------|---------|-----------|
| Longwood Hall     | 51' x 60' x 10' | 3060           | 400     | 215       | 60         | 50      | 280     | 350       |
| Salon A           | 32' x 10' x 10' | 608            | 100     | 50        | 32         | 26      | 50      | 100       |
| Salon B           | 32' x 25' x 10' | 800            | 130     | 60        | 40         | 36      | 70      | 125       |
| Salon C           | 32' x 17' x 10' | 544            | 80      | 40        | 30         | 24      | 40      | 80        |
| Pre-function Area | 21' x 55' x 10' | 1150           | -       | -         | -          | -       | 80      | 175       |
| Fenway Room       | 28' x 60' x 10' | 1680           | 150     | 65        | 32         | 30      | 125     | 225       |
| Longwood Suite    | 30' x 15' x 8'  | 450            | -       | -         | 15         | 14      | 15      | 50        |